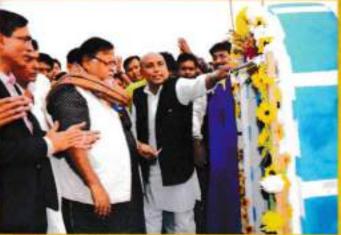

2nd Campus Inaugurated by
Dr. Partha Chatterjee, Minister-in-charge, Higher Education Department,
Sri Rathin Ghosh (President, G.B.) and Dr. Chandan Kumar Chakraborty (Principal)

NAAC Peer Team handed over the NAAC assessment report before Dr. Chandan Kumar Chakraborty (Principal) and Dr. Rimi Roy (NAAC Co-ordinator)

Further, accreditation by NAAC: The college initiated the process of under going assessment and accreditation by NAAC Peer Team by sending Self-Study Report on 30th December 2015 for 1st cycle & the NAAC Peer Team visited the college for assessment on and from 26th September 2016 to 28th September 2016 and highly appreciated various activities of the college in its academic quality,

administrative performance, wellequipped infrastructure and support system pursuit. The Executive Committee of NAAC met on and awarded the college with 'A' Grade with GSPA of (3.01) on seven point scale on 5th November 2016 which is valid up to 4th November 2021. present the college is preparing for the second cycle of NAAC