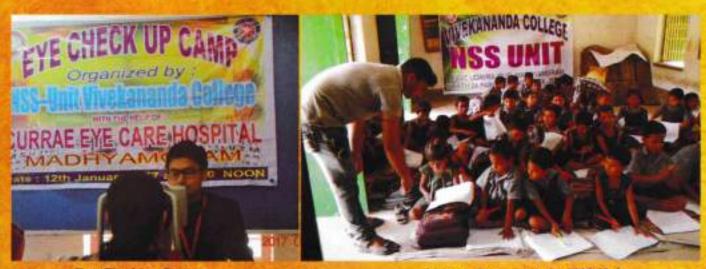

and also at the College level. Steps were taken towards the beautification of the campus, provisions for enabling students to reap the benefits of the digital era were made and new classrooms were constructed. As a direct corollary there was a marked increase in student strength and there are SC/ST and OBC A and B and Minority students on its rolls. Special classes are held and tutorial level guidance is provided for the academically deficient. There is also the provision of arranging stipends for all students irrespective of their backgrounds. There is the scheme of Remedial Coaching Classes and the Entry - in -Service Scheme has instilled confidence in students to explore the job market.