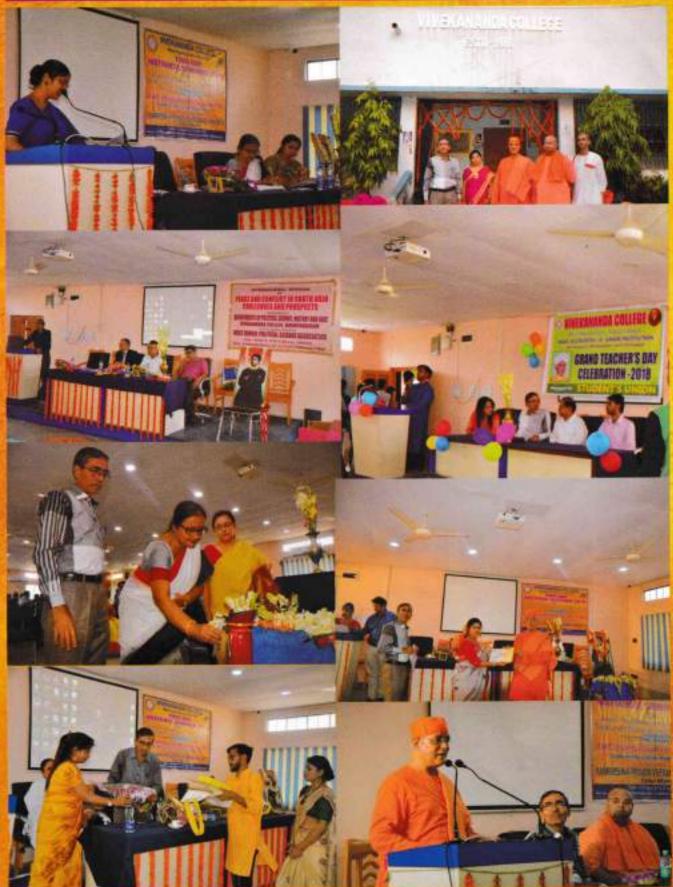

2nd Campus Inaugurated by
Dr. Partha Chatterjee, Minister-in-charge, Higher Education Department,
Sri Rathin Ghosh (President, G.B.) and Dr. Chandan Kumar Chakraborty (Principal)

NAAC Peer Team handed over the NAAC assessment report before Dr. Chandan Kumar Chakraborty (Principal) and Dr. Rimi Roy (NAAC Co-ordinator)

NAAC Peer Team in the college campus

Inauguration Programme of I.C.T. hance & statistical workshop of Education Department in presence of Dr. Basab Chowdhury (V.C.), Sri Rathin Ghosh (President, G.B.)

Further, Dr. Partha Chatterjee, Hon'ble Minister-in-Charge of Higher

Education, Govt. of West Bengal inaugurated our 2nd Campus at Kirtipur. North 24 Parganas on 5th January 2016. In this regard, the Higher Education Department, Govt. of West Bengal sanctioned an amount of Rs. 22 Lakhs for constructing the Boundary wall at 2nd campus, Kirtipur, North 24 Parganas.