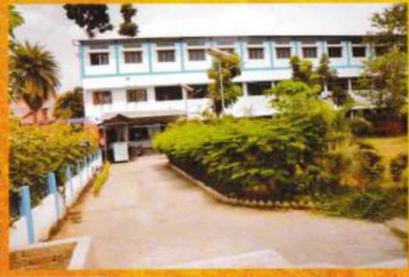

Further, Dr. Partha Chatterjee, Hon'ble Minister-in-Charge of Higher

Education, Govt. of West Bengal inaugurated our 2nd Campus at Kirtipur. North 24 Parganas on 5th January 2016. In this regard, the Higher Education Department, Govt. of West Bengal sanctioned an amount of Rs. 22 Lakhs for constructing the Boundary wall at 2nd campus, Kirtipur, North 24 Parganas.

In this connection it is to be noted that Sri Debabrata Biswas M.P sanctioned Rs 5 lakks for construction of the new building of the college and Rs 8.33 lakks for construction of the boundary walls of the college from M.P. LAD Fund. The Zilla Parishad, North 24 Paraganas has also sanctioned Rs 5 lakks for construction of the 1st floor building (extension) Further Sri Debabrata Biswas has sanctioned Rs 10 lakks for

construction of new building.

Again U.G.C has sanctioned Rs. 70 lakks for construction of the womens' hostel in the college campus. The construction of the building is completed. The U.G.C. team led by Prof. D. S. Rathore (Chairperson) has praised the initiative of the principal Dr. Chandan Kumar Chakroborty in this regard.