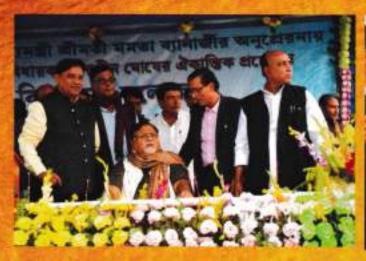

Further, Dr. Partha Chatterjee, Hon'ble Minister-in-Charge of Higher

Education, Govt. of West Bengal inaugurated our 2nd Campus at Kirtipur. North 24 Parganas on 5th January 2016. In this regard, the Higher Education Department, Govt. of West Bengal sanctioned an amount of Rs. 22 Lakhs for constructing the Boundary wall at 2nd campus, Kirtipur, North 24 Parganas.