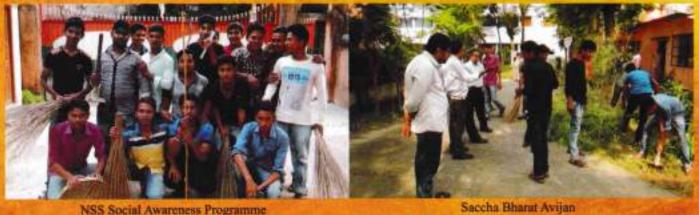

|



## Photographs



Science Laboratories Room & Vivekananda Seminar Hall



NSS Social Awareness Programme



QGIS Workshop in presence of V.C.



at Mondarmani



Geography Educational Tour Programme





Foot ball Team

Safe Drive Save Life



Eye Checking Camp

Literacy Programme by NSS Unit



Birthday of Swami Vivekananda observed

International Women's Day observed by NSS Unit

# Prospectus 2019-20





Rally on Vivekananda's Birthday (12 January, 2018)







Saraswati Puja



Blood Donation Camp



College Annual Social Function 2018



#### SUCCESS REPORT FOR THE SESSION 2015-2016

| Subject           | Appear | P       | assed   | % of success |       |
|-------------------|--------|---------|---------|--------------|-------|
|                   |        | 1st Div | 2nd Div | Passed       |       |
| Bengali (Hons.)   | 53     |         | 41      | 09