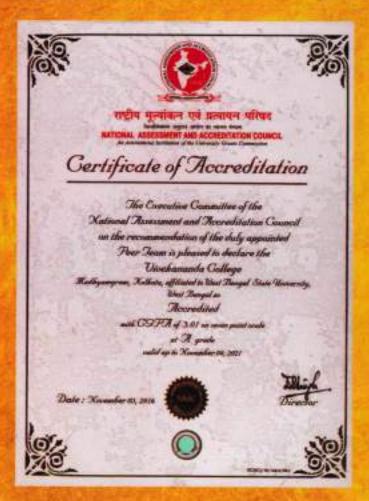

### NAAC Inspection:

The autonomous council of University Grants Commission National Assessment and Accreditation Council (NAAC) visited our college for 1st cycle inspection on and from 26th September 2016 to 28th September 2016. The authority of NAAC awarded our College the A-Grade on and from 5th November 2016. This achievement, ie, receiving the 'A' Grade in the very first cycle of accreditation is indeed a rare recognition by NAAC.

Further, accreditation by NAAC: The college initiated the process of under going assessment and accreditation by NAAC Peer Team by sending Self-Study Report on 30th December 2015 for 1st cycle & the NAAC Peer Team visited the college for assessment on and from 26th September 2016 to 28th September 2016 and highly appreciated various activities of the college in its academic quality,

administrative performance, wellequipped infrastructure and support system pursuit. The Executive Committee of NAAC met on and awarded the college with 'A' Grade with GSPA of (3.01) on seven point scale on 5th November 2016 which is valid up to 4th November 2021. present the college is preparing for the second cycle of NAAC