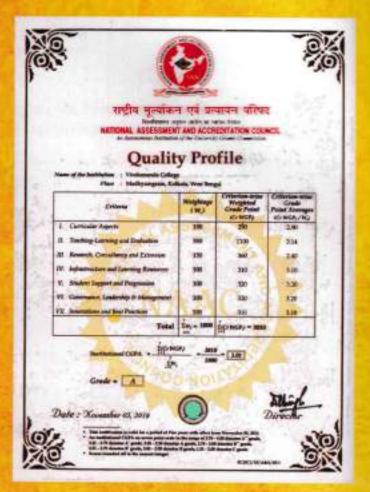

administrative performance, wellequipped infrastructure and support system pursuit. The Executive Committee of NAAC met on and awarded the college with 'A' Grade with GSPA of (3.01) on seven point scale on 5th November 2016 which is valid up to 4th November 2021. present the college is preparing for the second cycle of NAAC