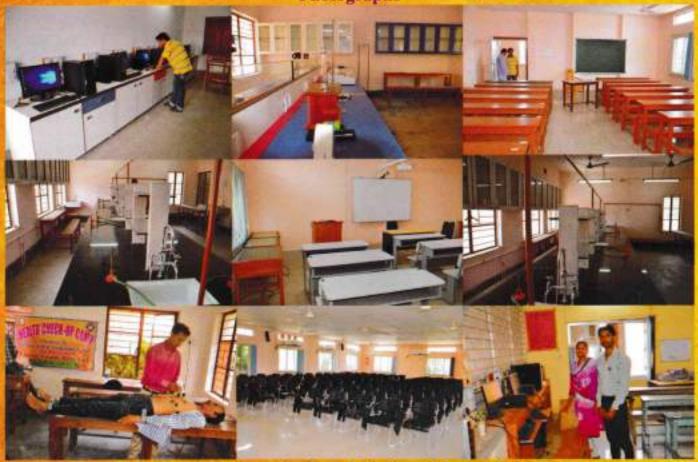

Very few colleges in the vicinity can boast of having 45 Computers: 4 Laptops, 24 A.C. Machines, three Projectors, one Total station, five cold drinking water Machines, Women's Hostel etc. With the active co-operation of the president of the

Governing Body Shri Rathin Ghosh the college authority was able to purchase 3 bighas of Land for construction of the 2nd Campus building and work on the construction of 4-storied new building started in right earnest. The college has 8 Solar Lights systems, Rain water Harvesting, Medicinal Plantation, Concrete Path way, a beautiful small play ground, a sprawling garden and a Computer Taining Centre organized by Webel Technology Limited (A Govt, of West Bengal Undertaking). We have introduced Science stream at U.G level from the session 2017-18. The success rate of last five years (both Hons & General students) is above 92% and our students have always maintained a prestigious position in the university in successive years. Under the Principal's leadership, the students from minority community are much more interested to get admission in this College. This college is one of the few colleges with a large proportion of minority community students. The college boasts of 56% minority boys & female students most of whom have produced wonderful results at the undergraduate level and have also in some instances excelled in university examinations at the Post Graduate level. The active intervention of the college administration has ensured that minority students receive financial assistance from the UGC, Govt of West Bengal