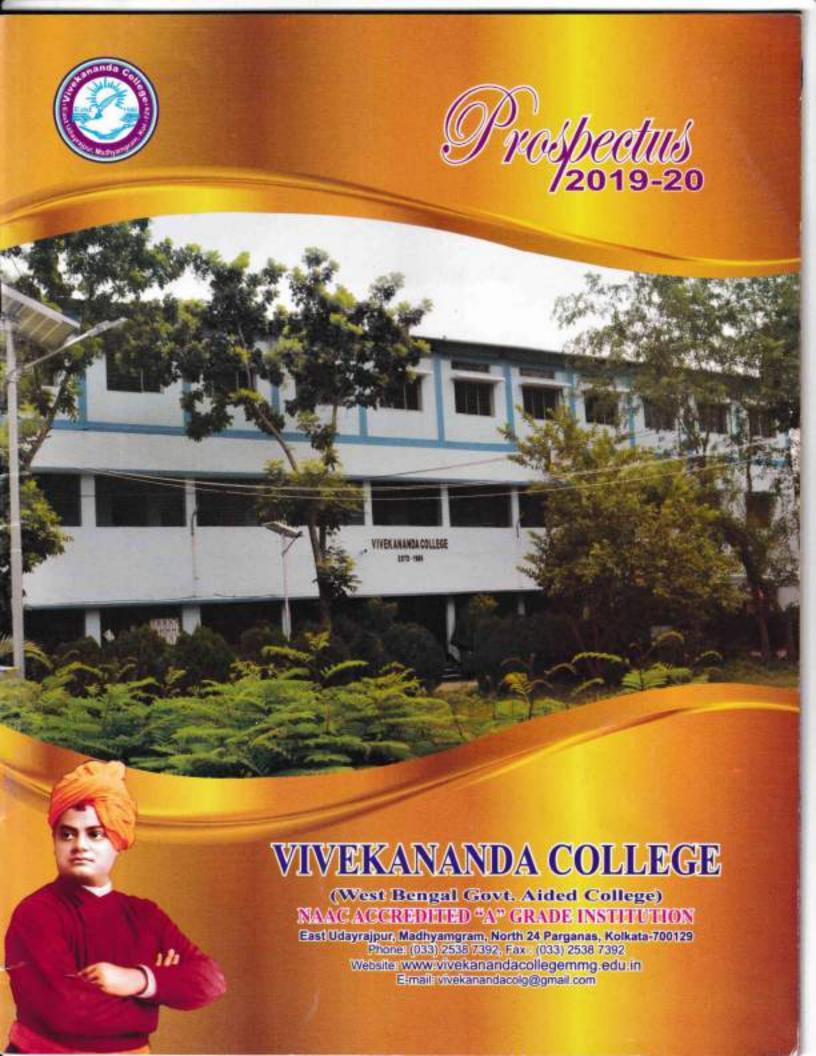

Further, Dr. Partha Chatterjee, Hon'ble Minister-in-Charge of Higher

Education, Govt. of West Bengal inaugurated our 2nd Campus at Kirtipur. North 24 Parganas on 5th January 2016. In this regard, the Higher Education Department, Govt. of West Bengal sanctioned an amount of Rs. 22 Lakhs for constructing the Boundary wall at 2nd campus, Kirtipur, North 24 Parganas.

2nd Campus Inaugurated by
Dr. Partha Chatterjee, Minister-in-charge, Higher Education Department,
Sri Rathin Ghosh (President, G.B.) and Dr. Chandan Kumar Chakraborty (Principal)

NAAC Peer Team handed over the NAAC assessment report before Dr. Chandan Kumar Chakraborty (Principal) and Dr. Rimi Roy (NAAC Co-ordinator)